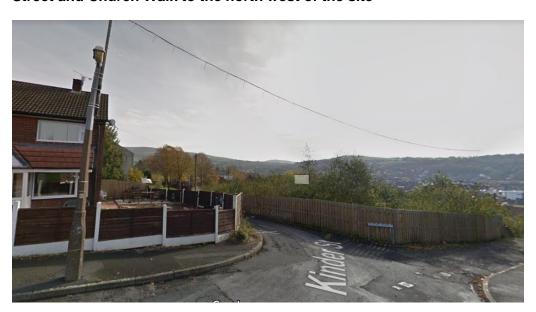

Photo 5 – view looking eastwards along the southern boundary of the site (Wakefield Road frontage)

Photo 6 – view looking towards the application site from the junction between Kinder Street and Church Walk to the north west of the site