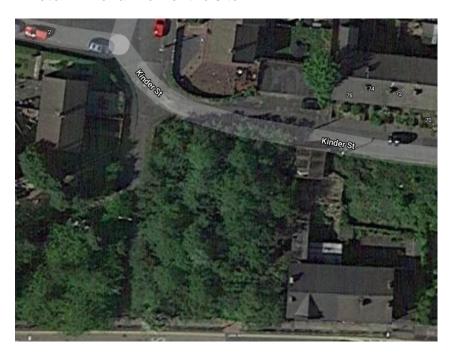

## 20/01055/FUL - Land adj 7 Wakefield Rd Stalybridge

Photo 1 – Aerial view of the site

Photo 2 – view looking northwards along the north western boundary of the site, adjacent to the neighbouring properties at 1 and 3 Church Walk