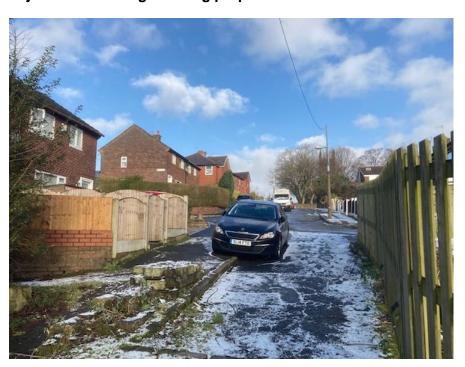

## 20/01055/FUL - Land adj 7 Wakefield Rd Stalybridge

Photo 1 – Aerial view of the site

Photo 2 – view looking northwards along the north western boundary of the site, adjacent to the neighbouring properties at 1 and 3 Church Walk

Photo 3 – view from Kinder Street looking towards the application site, with the rear elevation of no. 7 Wakefield Road in the foreground

Photo 4 – view looking westwards along the southern boundary of the site (Wakefield Road frontage)