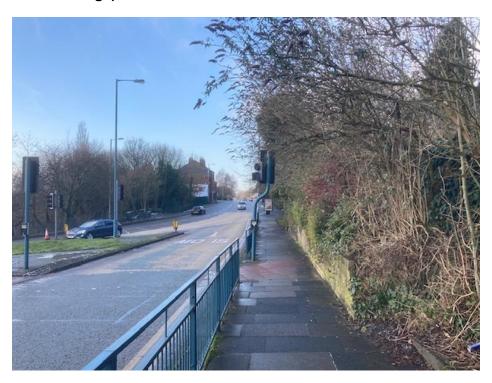

Photo 5 – view looking eastwards along the southern boundary of the site (Wakefield Road frontage)

Photo 6 – view looking towards the application site from the junction between Kinder Street and Church Walk to the north west of the site

Photo 7 – view looking westwards towards the application site along Kinder Street