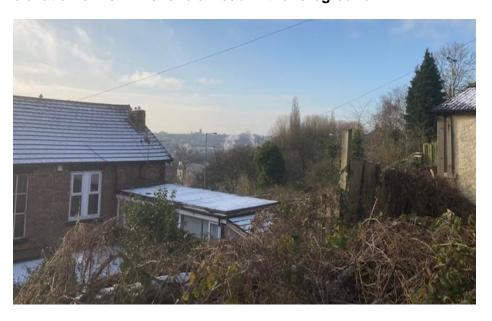

Photo 3 – view from Kinder Street looking towards the application site, with the rear elevation of no. 7 Wakefield Road in the foreground

Photo 4 – view looking westwards along the southern boundary of the site (Wakefield Road frontage)

Photo 5 – view looking eastwards along the southern boundary of the site (Wakefield Road frontage)

Photo 6 – view looking towards the application site from the junction between Kinder Street and Church Walk to the north west of the site